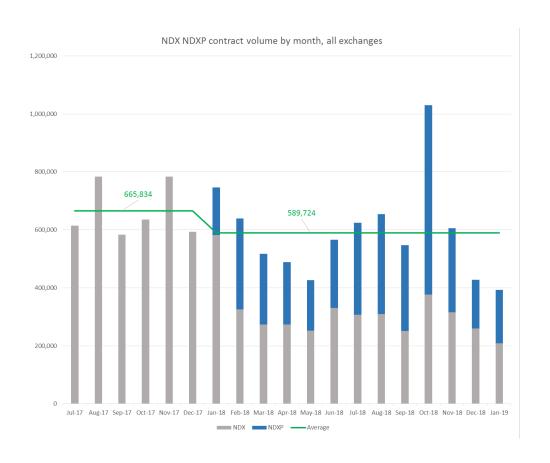

# (1) Monthly volume aggregated for all Weekly Expiration series

After the introduction of NDXP (January 2018), monthly volume for the class (NDX and NDXP) fell from 665,834 contracts per month to 589,724 contracts per month, a 11% decline.

| Contract volume by month, all exchanges |         |         |           |         |  |  |
|-----------------------------------------|---------|---------|-----------|---------|--|--|
| Month                                   | NDX     | NDXP    | Total     | Average |  |  |
| Jul-17                                  | 614,878 | 0       | 614,878   | 665,834 |  |  |
| Aug-17                                  | 783,976 | 0       | 783,976   | 665,834 |  |  |
| Sep-17                                  | 583,680 | 0       | 583,680   | 665,834 |  |  |
| Oct-17                                  | 635,576 | 0       | 635,576   | 665,834 |  |  |
| Nov-17                                  | 783,388 | 0       | 783,388   | 665,834 |  |  |
| Dec-17                                  | 593,504 | 0       | 593,504   | 665,834 |  |  |
| Jan-18                                  | 582,456 | 163,990 | 746,446   | 589,724 |  |  |
| Feb-18                                  | 325,908 | 314,060 | 639,968   | 589,724 |  |  |
| Mar-18                                  | 273,912 | 243,016 | 516,928   | 589,724 |  |  |
| Apr-18                                  | 272,914 | 216,280 | 489,194   | 589,724 |  |  |
| May-18                                  | 252,708 | 173,304 | 426,012   | 589,724 |  |  |
| Jun-18                                  | 331,264 | 234,098 | 565,362   | 589,724 |  |  |
| Jul-18                                  | 306,550 | 317,458 | 624,008   | 589,724 |  |  |
| Aug-18                                  | 309,646 | 344,652 | 654,298   | 589,724 |  |  |
| Sep-18                                  | 250,670 | 296,606 | 547,276   | 589,724 |  |  |
| Oct-18                                  | 377,344 | 652,938 | 1,030,282 | 589,724 |  |  |
| Nov-18                                  | 315,196 | 290,364 | 605,560   | 589,724 |  |  |
| Dec-18                                  | 259,708 | 168,512 | 428,220   | 589,724 |  |  |
| Jan-19                                  | 208,812 | 184,052 | 392,864   | 589,724 |  |  |
| Volume Jul 1, 2017 - Jan 31, 2019       |         |         |           |         |  |  |