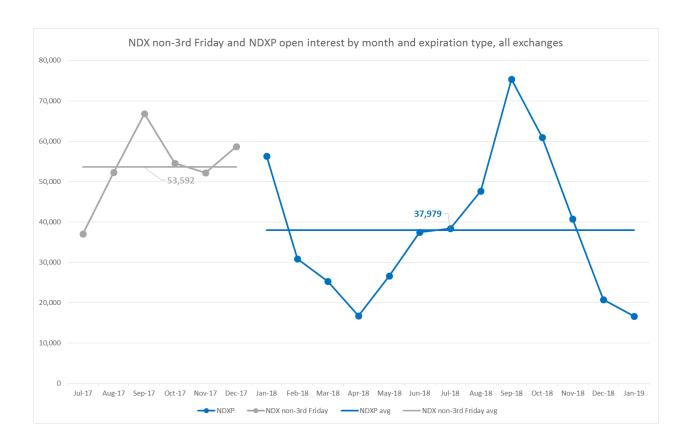

### Open interest trends:

After the introduction of NDXP and discontinuation of non-3<sup>rd</sup> Friday NDX contracts, open interest shifted from NDX regular Friday expirations to NDXP. Average month-end open interest fell from 53,592 contracts in NDX during Jul-Dec 2017 to 37,979 contracts in NDXP during Jan 2018 -Jan 2019. NDXP end of month average open interest has widely fluctuated between 16,667 and 75,324 contract.

Clearly users shifted positions from discontinued NDX non-3<sup>rd</sup> Friday expiration contracts to NDXP. Any shift from 3<sup>rd</sup> Friday NDX contracts to NDXP is limited at most. First, NDXP does not compete directly with 3<sup>rd</sup> Friday expirations. Second, NDX 3<sup>rd</sup> Friday open interest has changed very little since the introduction of NDXP. Third, NDXP average open interest has so far been below the average open interest in NDX non-3<sup>rd</sup> Friday expiration contracts.