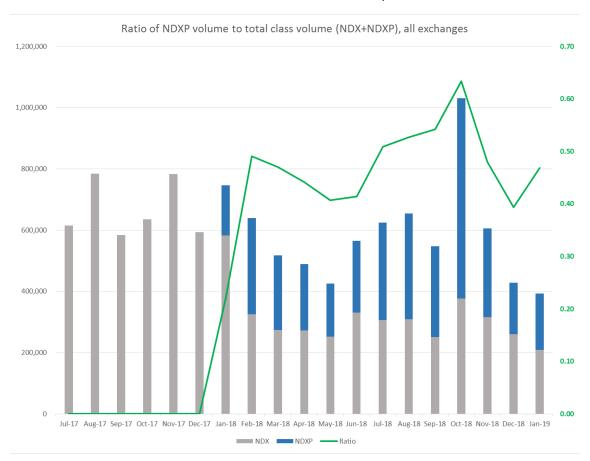

(5) Ratio of monthly aggregate volume in Weekly Expiration series to total monthly class volume.

Ratio of NDXP volume to total class volume (NDX+NDXP), which fluctuated between 40-50% for most of 2018, has risen to 63% in October 2018 and fallen to 47% in January 2019.

| Ratio of NDXP contract volume to class volume |         |         |           |       |  |  |  |  |
|-----------------------------------------------|---------|---------|-----------|-------|--|--|--|--|
| Month                                         | NDX     | NDXP    | Sum       | Ratio |  |  |  |  |
| Jul-17                                        | 614,878 | 0       | 614,878   | 0.00  |  |  |  |  |
| Aug-17                                        | 783,976 | 0       | 783,976   | 0.00  |  |  |  |  |
| Sep-17                                        | 583,680 | 0       | 583,680   | 0.00  |  |  |  |  |
| Oct-17                                        | 635,576 | 0       | 635,576   | 0.00  |  |  |  |  |
| Nov-17                                        | 783,388 | 0       | 783,388   | 0.00  |  |  |  |  |
| Dec-17                                        | 593,504 | 0       | 593,504   | 0.00  |  |  |  |  |
| Jan-18                                        | 582,456 | 163,990 | 746,446   | 0.22  |  |  |  |  |
| Feb-18                                        | 325,908 | 314,060 | 639,968   | 0.49  |  |  |  |  |
| Mar-18                                        | 273,912 | 243,016 | 516,928   | 0.47  |  |  |  |  |
| Apr-18                                        | 272,914 | 216,280 | 489,194   | 0.44  |  |  |  |  |
| May-18                                        | 252,708 | 173,304 | 426,012   | 0.41  |  |  |  |  |
| Jun-18                                        | 331,264 | 234,098 | 565,362   | 0.41  |  |  |  |  |
| Jul-18                                        | 306,550 | 317,458 | 624,008   | 0.51  |  |  |  |  |
| Aug-18                                        | 309,646 | 344,652 | 654,298   | 0.53  |  |  |  |  |
| Sep-18                                        | 250,670 | 296,606 | 547,276   | 0.54  |  |  |  |  |
| Oct-18                                        | 377,344 | 652,938 | 1,030,282 | 0.63  |  |  |  |  |
| Nov-18                                        | 315,196 | 290,364 | 605,560   | 0.48  |  |  |  |  |
| Dec-18                                        | 259,708 | 168,512 | 428,220   | 0.39  |  |  |  |  |
| Jan-19                                        | 208,812 | 184,052 | 392,864   | 0.47  |  |  |  |  |