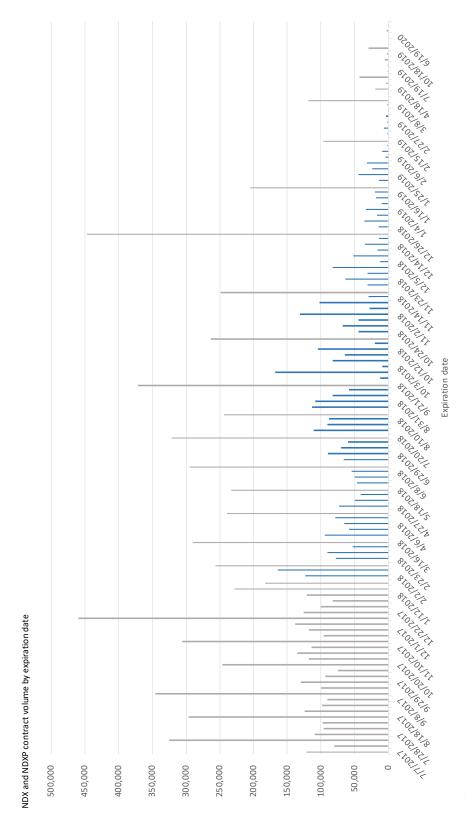

# (2) Volume in Weekly Expiration series aggregated by expiration date

| DXP contract volume by ex<br>Expiration date | NDXP              | Expiration day       |
|----------------------------------------------|-------------------|----------------------|
| 2/2/2018                                     | 122,948           | Friday               |
| 2/9/2018                                     | 163,880           | Friday               |
| 2/23/2018                                    | 77,960            | Friday               |
| 3/2/2018                                     | 90,830            | Friday               |
| 3/9/2018                                     | 53,206            | Friday               |
| 3/23/2018                                    | 94,770            | Friday               |
| 3/29/2018                                    | 58,116            | Thursday             |
| 4/6/2018                                     | 65,810            | Friday               |
| 4/13/2018                                    | 78,978            | Friday               |
| 4/27/2018                                    | 73,536            | Friday               |
| 5/4/2018                                     | 49,740            | Friday               |
| 5/11/2018<br>5/25/2018                       | 41,220<br>46,416  | Friday<br>Friday     |
| 6/1/2018                                     | 49,484            | Friday               |
| 6/8/2018                                     | 54,170            | Friday               |
| 6/22/2018                                    | 66,368            | Friday               |
| 6/29/2018                                    | 90,040            | Friday               |
| 7/6/2018                                     | 69,942            | Friday               |
| 7/13/2018                                    | 60,350            | Friday               |
| 7/27/2018                                    | 110,478           | Friday               |
| 8/3/2018                                     | 90,200            | Friday               |
| 8/10/2018                                    | 88,032            | Friday               |
| 8/24/2018                                    | 112,810           | Friday               |
| 8/31/2018                                    | 108,782           | Friday               |
| 9/7/2018                                     | 82,520            | Friday               |
| 9/14/2018                                    | 58,738            | Friday               |
| 9/26/2018                                    | 12,486            | Wednesday            |
| 9/28/2018                                    | 167,618           | Friday               |
| 10/3/2018                                    | 8,898             | Wednesday            |
| 10/5/2018                                    | 82,856            | Friday               |
| 10/10/2018                                   | 64,626            | Wednesday            |
| 10/12/2018                                   | 104,182           | Friday               |
| 10/17/2018                                   | 20,388            | Wednesday            |
| 10/24/2018                                   | 44,278            | Wednesday            |
| 10/26/2018                                   | 67,582            | Friday               |
| 10/31/2018                                   | 44,538            | Wednesday            |
| 11/2/2018<br>11/7/2018                       | 130,996<br>28,038 | Friday<br>Wednesday  |
| 11/9/2018                                    | 101,954           | Friday               |
| 11/14/2018                                   | 29,308            | Wednesday            |
| 11/21/2018                                   | 31,366            | Wednesday            |
| 11/23/2018                                   | 63,614            | Friday               |
| 11/28/2018                                   | 30,974            | Wednesday            |
| 11/30/2018                                   | 82,364            | Friday               |
| 12/5/2018                                    | 11,992            | Wednesday            |
| 12/7/2018                                    | 52,206            | Friday               |
| 12/12/2018                                   | 16,260            | Wednesday            |
| 12/14/2018                                   | 34,800            | Friday               |
| 12/19/2018                                   | 13,846            | Wednesday            |
| 12/26/2018                                   | 14,688            | Wednesday            |
| 12/28/2018                                   | 36,080            | Friday               |
| 1/2/2019                                     | 17,292            | Wednesday            |
| 1/4/2019                                     | 33,702            | Friday               |
| 1/9/2019                                     | 10,026            | Wednesday            |
| 1/11/2019                                    | 18,614            | Friday               |
| 1/16/2019                                    | 20,344            | Wednesday            |
| 1/23/2019                                    | 14,118            | Wednesday            |
| 1/25/2019                                    | 44,470            | Friday               |
| 1/30/2019                                    | 24,178            | Wednesday            |
| 2/1/2019                                     | 32,012            | Friday               |
| 2/6/2019                                     | 4,418             | Wednesday            |
| 2/8/2019                                     | 9,308             | Friday               |
| 2/13/2019                                    | 1,394             | Wednesday            |
| 2/20/2019                                    | 1,076             | Wednesday            |
| 2/22/2019<br>2/27/2019                       | 6,546<br>1,136    | Friday<br>Wednesday  |
| 3/1/2019                                     | 1,136<br>3,754    | vvednesday<br>Friday |
| 3/6/2019                                     | 3,734<br>28       | Wednesday            |
| 3/8/2019                                     | 1,588             | Friday               |
|                                              | 1,500             | iiiday               |

| Expiration date | NDX     | Expiration da |
|-----------------|---------|---------------|
| 7/21/2017       | 325,300 | 3rd Frida     |
| 8/18/2017       | 296,352 | 3rd Frida     |
| 9/15/2017       | 345,250 | 3rd Frida     |
| 10/20/2017      | 246,100 | 3rd Frida     |
| 11/17/2017      | 305,468 | 3rd Frida     |
| 12/15/2017      | 459,208 | 3rd Frida     |
| 1/19/2018       | 228,008 | 3rd Frida     |
| 2/16/2018       | 256,190 | 3rd Frida     |
| 3/16/2018       | 290,100 | 3rd Frida     |
| 4/20/2018       | 238,940 | 3rd Frida     |
| 5/18/2018       | 232,476 | 3rd Frida     |
| 6/15/2018       | 294,288 | 3rd Frida     |
| 7/20/2018       | 321,010 | 3rd Frida     |
| 8/17/2018       | 243,408 | 3rd Frida     |
| 9/21/2018       | 370,976 | 3rd Frida     |
| 10/19/2018      | 263,136 | 3rd Frid      |
| 11/16/2018      | 248,076 | 3rd Frid      |
| 12/21/2018      | 446,776 | 3rd Frid      |
| 1/18/2019       | 204,622 | 3rd Frida     |
| 2/15/2019       | 96,582  | 3rd Frida     |
| 3/15/2019       | 118,840 | 3rd Frid      |
| 4/18/2019       | 19,278  | 3rd Frid      |
| 5/17/2019       | 3,620   | 3rd Frid      |
| 6/21/2019       | 43,182  | 3rd Frida     |
| 7/19/2019       | 1,612   | 3rd Frid      |
| 8/16/2019       | 1,646   | 3rd Frid      |
| 9/20/2019       | 5,570   | 3rd Frida     |
| 10/18/2019      | 2,002   | 3rd Frida     |
| 12/20/2019      | 29,168  | 3rd Frida     |
| 1/17/2020       | 22      | 3rd Frida     |
| 6/19/2020       | 474     | 3rd Frida     |
| 12/18/2020      | 2,774   | 3rd Frid      |
| 12/17/2021      | 666     | 3rd Frid      |

| NDX non-3rd Friday contrac | t volume by expirat | ion date       |
|----------------------------|---------------------|----------------|
| Expiration date            | NDX                 | Expiration day |
| 7/7/2017                   | 121,716             | Friday         |
| 7/14/2017                  | 80,228              | Friday         |
| 7/28/2017                  | 109,454             | Friday         |
| 8/4/2017                   | 95,942              | Friday         |
| 8/11/2017                  | 97,736              | Friday         |
| 8/25/2017                  | 124,484             | Friday         |
| 9/1/2017                   | 98,544              | Friday         |
| 9/8/2017                   | 90,122              | Friday         |
| 9/22/2017                  | 99,730              | Friday         |
| 9/29/2017                  | 129,980             | Friday         |
| 10/6/2017                  | 93,314              | Friday         |
| 10/13/2017                 | 75,248              | Friday         |
| 10/27/2017                 | 117,896             | Friday         |
| 11/3/2017                  | 135,036             | Friday         |
| 11/10/2017                 | 113,578             | Friday         |
| 11/24/2017                 | 95,948              | Friday         |
| 12/1/2017                  | 118,188             | Friday         |
| 12/8/2017                  | 138,314             | Friday         |
| 12/22/2017                 | 126,052             | Friday         |
| 12/29/2017                 | 100,978             | Friday         |
| 1/5/2018                   | 82,702              | Friday         |
| 1/12/2018                  | 121,190             | Friday         |
| 1/26/2018                  | 182,438             | Friday         |
| Valuma Ian 1 2017 Ian 21   | 2010                |                |