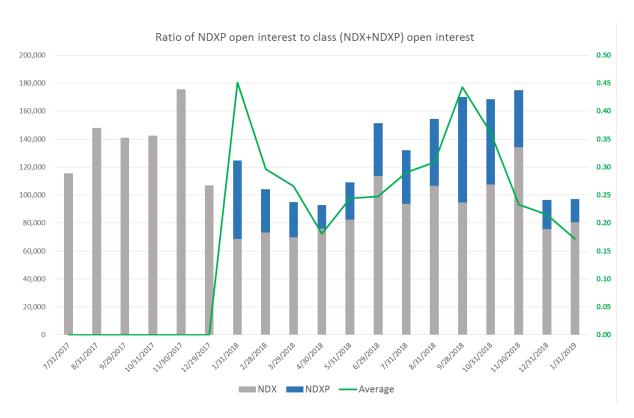

Volume Jul 1, 2017 - Jan 31, 2019

(6) Ratio of month-end open interest in each Weekly Expiration series to total class open interest.

Ratio of NDXP open interest to total class open interest (NDX+NDXP) has fluctuated widely, peaking at 44% in September 2018.

Ratio of NDXP open interest to class open interest

| Month      | NDX     | NDXP   | Sum     | Ratio |
|------------|---------|--------|---------|-------|
| 7/31/2017  | 115,491 |        | 115,491 | 0.00  |
| 8/31/2017  | 148,145 |        | 148,145 | 0.00  |
| 9/29/2017  | 140,978 |        | 140,978 | 0.00  |
| 10/31/2017 | 142,374 |        | 142,374 | 0.00  |
| 11/30/2017 | 175,566 |        | 175,566 | 0.00  |
| 12/29/2017 | 106,946 |        | 106,946 | 0.00  |
| 1/31/2018  | 68,543  | 56,330 | 124,873 | 0.45  |
| 2/28/2018  | 73,287  | 30,879 | 104,166 | 0.30  |
| 3/29/2018  | 69,796  | 25,276 | 95,072  | 0.27  |
| 4/30/2018  | 76,090  | 16,791 | 92,881  | 0.18  |
| 5/31/2018  | 82,429  | 26,626 | 109,055 | 0.24  |
| 6/29/2018  | 113,834 | 37,446 | 151,280 | 0.25  |
| 7/31/2018  | 93,721  | 38,338 | 132,059 | 0.29  |
| 8/31/2018  | 106,741 | 47,646 | 154,387 | 0.31  |
| 9/28/2018  | 94,781  | 75,324 | 170,105 | 0.44  |
| 10/31/2018 | 107,545 | 60,906 | 168,451 | 0.36  |
| 11/30/2018 | 134,295 | 40,710 | 175,005 | 0.23  |
| 12/31/2018 | 75,729  | 20,790 | 96,519  | 0.22  |
| 1/31/2019  | 80,582  | 16,667 | 97,249  | 0.17  |