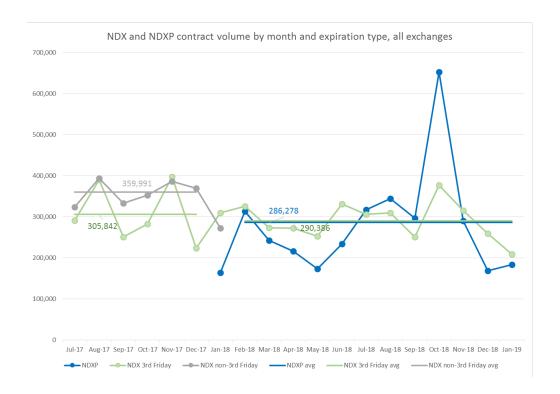

Before the introduction of NDXP, NDX volume included regular Friday expirations as well as 3<sup>rd</sup> Friday expirations. Nasdaq discontinued regular Friday expirations of NDX after NDXP was introduced. Regular Friday expirations of NDX averaged 359,991 contracts per month in the 6 months before they were discontinued. Since introduction, NDXP has averaged 286,278 contracts per month, 20% below the level for NDX regular Friday expirations. NDX 3<sup>rd</sup> Friday expirations declined slightly from 305,842 contracts per month to 290,386 contracts per month, a 5% decline.

| NDX and NDXP volume by month, by expiration type, all exchanges |         |                |                    |  |  |  |
|-----------------------------------------------------------------|---------|----------------|--------------------|--|--|--|
| Month                                                           | NDXP    | NDX 3rd Friday | NDX non-3rd Friday |  |  |  |
| Jul-17                                                          |         | 290,888        | 323,990            |  |  |  |
| Aug-17                                                          |         | 389,880        | 394,096            |  |  |  |
| Sep-17                                                          |         | 250,674        | 333,006            |  |  |  |
| Oct-17                                                          |         | 282,576        | 353,000            |  |  |  |
| Nov-17                                                          |         | 397,218        | 386,170            |  |  |  |
| Dec-17                                                          |         | 223,818        | 369,686            |  |  |  |
| Jan-18                                                          | 163,990 | 309,790        | 272,666            |  |  |  |
| Feb-18                                                          | 314,060 | 325,908        |                    |  |  |  |
| Mar-18                                                          | 243,016 | 273,912        |                    |  |  |  |
| Apr-18                                                          | 216,280 | 272,914        |                    |  |  |  |
| May-18                                                          | 173,304 | 252,708        |                    |  |  |  |
| Jun-18                                                          | 234,098 | 331,264        |                    |  |  |  |
| Jul-18                                                          | 317,458 | 306,550        |                    |  |  |  |
| Aug-18                                                          | 344,652 | 309,646        |                    |  |  |  |
| Sep-18                                                          | 296,606 | 250,670        |                    |  |  |  |
| Oct-18                                                          | 652,938 | 377,344        |                    |  |  |  |
| Nov-18                                                          | 290,364 | 315,196        |                    |  |  |  |
| Dec-18                                                          | 168,512 | 259,708        |                    |  |  |  |
| Jan-19                                                          | 184,052 | 208,812        |                    |  |  |  |