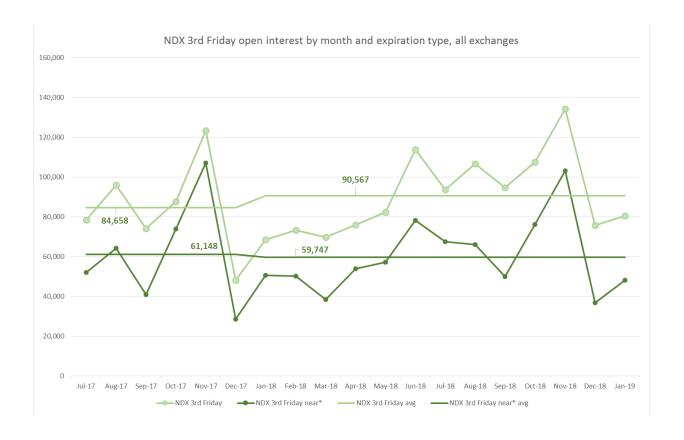

Open interest in the full range of 3<sup>rd</sup> Friday NDX contracts has not changed since the introduction of NDXP. Average open interest before the introduction was 84,658 contracts. Open interest after the introduction has been 90,567. Open interest in near-term 3<sup>rd</sup> Friday NDX contracts (expiring within 7 weeks) fell slightly after the introduction of NDXP. Month-end open interest in 3<sup>rd</sup> Friday NDX fell from 61,148 to 59,747 contracts, a 2% decline.

Clearly users shifted positions from discontinued NDX non-3<sup>rd</sup> Friday expiration contracts to NDXP. Any shift from 3<sup>rd</sup> Friday NDX contracts to NDXP is limited at most. First, NDXP does not compete directly with 3<sup>rd</sup> Friday expirations. Second, NDX 3<sup>rd</sup> Friday open interest has changed very little since the introduction of NDXP. Third, NDXP average open interest has so far been below the average open interest in NDX non-3<sup>rd</sup> Friday expiration contracts.