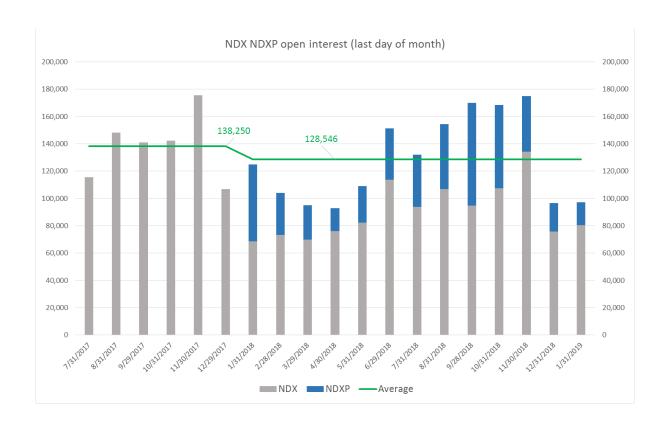

## (3) Month-end open interest aggregated for all Weekly Expiration series

After the introduction of NDXP (January 2018), end of month open interest for the class (NDX and NDXP) fell from 138,250 contracts to 128,546 contracts, a 7% decline.

| Open interest | (last day of | month) |
|---------------|--------------|--------|
|---------------|--------------|--------|

| Month      | NDX     | NDXP   | Sum     | Avg     |
|------------|---------|--------|---------|---------|
| 7/31/2017  | 115,491 |        | 115,491 | 138,250 |
| 8/31/2017  | 148,145 |        | 148,145 | 138,250 |
| 9/29/2017  | 140,978 |        | 140,978 | 138,250 |
| 10/31/2017 | 142,374 |        | 142,374 | 138,250 |
| 11/30/2017 | 175,566 |        | 175,566 | 138,250 |
| 12/29/2017 | 106,946 |        | 106,946 | 138,250 |
| 1/31/2018  | 68,543  | 56,330 | 124,873 | 128,546 |
| 2/28/2018  | 73,287  | 30,879 | 104,166 | 128,546 |
| 3/29/2018  | 69,796  | 25,276 | 95,072  | 128,546 |
| 4/30/2018  | 76,090  | 16,791 | 92,881  | 128,546 |
| 5/31/2018  | 82,429  | 26,626 | 109,055 | 128,546 |
| 6/29/2018  | 113,834 | 37,446 | 151,280 | 128,546 |
| 7/31/2018  | 93,721  | 38,338 | 132,059 | 128,546 |
| 8/31/2018  | 106,741 | 47,646 | 154,387 | 128,546 |
| 9/28/2018  | 94,781  | 75,324 | 170,105 | 128,546 |
| 10/31/2018 | 107,545 | 60,906 | 168,451 | 128,546 |
| 11/30/2018 | 134,295 | 40,710 | 175,005 | 128,546 |
| 12/31/2018 | 75,729  | 20,790 | 96,519  | 128,546 |
| 1/31/2019  | 80,582  | 16,667 | 97,249  | 128,546 |